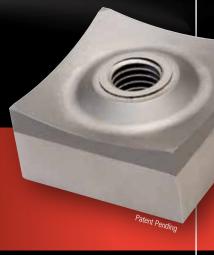

# SHREDZILLA CARBIDE-CAPPED SHREDDER BLADE

Zenith Cutter®, a leading manufacturer of industrial knives and blades, offers the Shredzilla®, a carbide-capped block, for use in all 40mm shredders. This new patent-pending product has many benefits over solid carbide cutters, solid steel knives and carbide insert knives.

## SHREDZILLA° CARBIDE-CAPPED SHREDDER BLADE

| PART NO.     | DESCRIPTION                                               | THREAD     | APPLICATIONS                                                                                                                                                                                                                                                                                                 |
|--------------|-----------------------------------------------------------|------------|--------------------------------------------------------------------------------------------------------------------------------------------------------------------------------------------------------------------------------------------------------------------------------------------------------------|
| K821203Z46-B | 40mm Carbide-Capped Shredder,<br>General Purpose, Crowned | M12 x 1.75 | <b>PLASTIC</b> : All Plastic 1-6; PET, HDPE, PVC, LDPE, PD and PS; <b>CARPET</b> ; <b>PAPER</b> : General Paper Waste, Envelopes, Newsprint, Magazines; <b>RUBBER</b> : Thinwall Rubber, Flooring, Mats, Innertubes, Rubber Bands, O-Rings; <b>WOOD</b> : Clean Pallets, Timber Processing, Trees, Furniture |