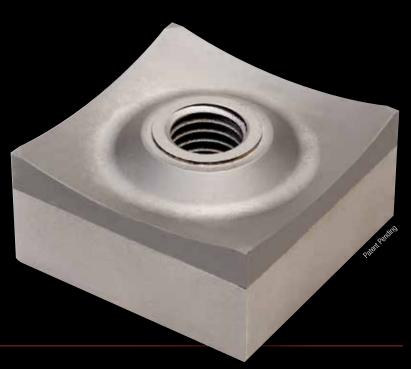

# SHREDZILLA CARBIDE-CAPPED SHREDDER BLADE

Zenith Cutter®, a leading manufacturer of industrial knives and blades, offers the Shredzilla®, a carbide-capped block, for use in all 40mm shredders. This new patent-pending product has many benefits over solid carbide cutters, solid steel knives and carbide insert knives.

## SHREDZILLA° CARBIDE-CAPPED SHREDDER BLADE

| PART NO.     | DESCRIPTION                                               | THREAD     | APPLICATIONS                                                                                                                                                                                                                                                                                                 |
|--------------|-----------------------------------------------------------|------------|--------------------------------------------------------------------------------------------------------------------------------------------------------------------------------------------------------------------------------------------------------------------------------------------------------------|
| K821203Z46-B | 40mm Carbide-Capped Shredder,<br>General Purpose, Crowned | M12 x 1.75 | <b>PLASTIC</b> : All Plastic 1-6; PET, HDPE, PVC, LDPE, PD and PS; <b>CARPET</b> ; <b>PAPER</b> : General Paper Waste, Envelopes, Newsprint, Magazines; <b>RUBBER</b> : Thinwall Rubber, Flooring, Mats, Innertubes, Rubber Bands, O-Rings; <b>WOOD</b> : Clean Pallets, Timber Processing, Trees, Furniture |